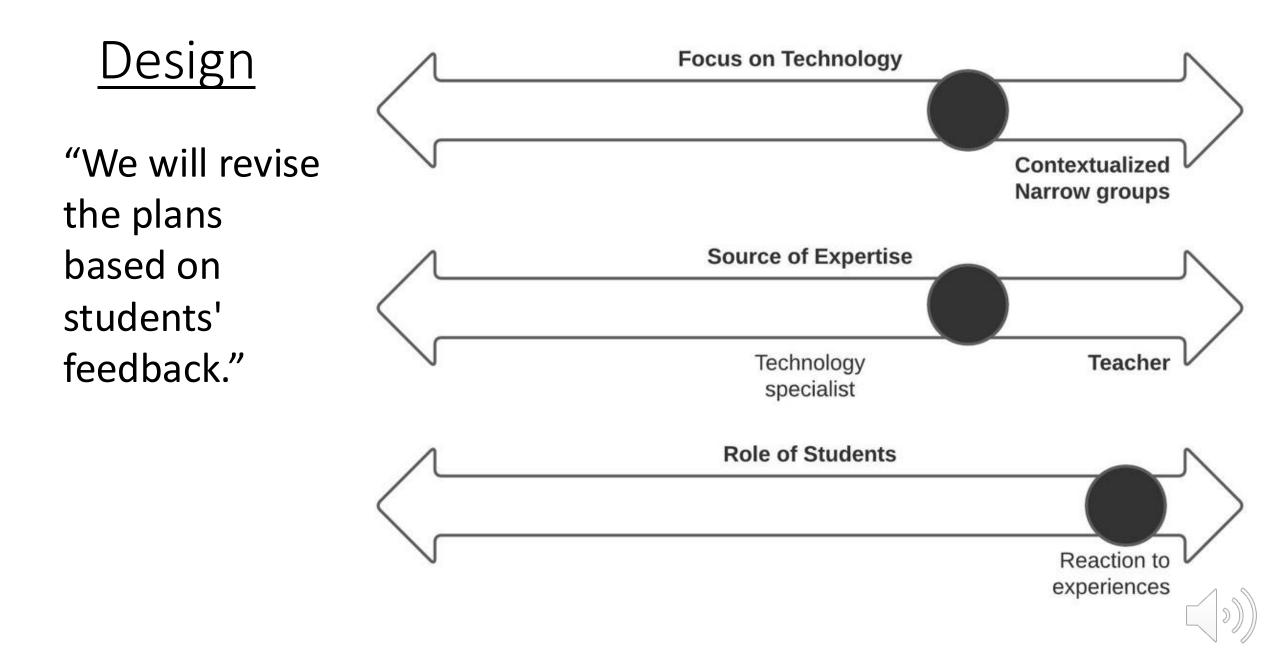

## The meaning for the leadership team #3

### Authentic learning activity:

"If you told me, I would not understand it."