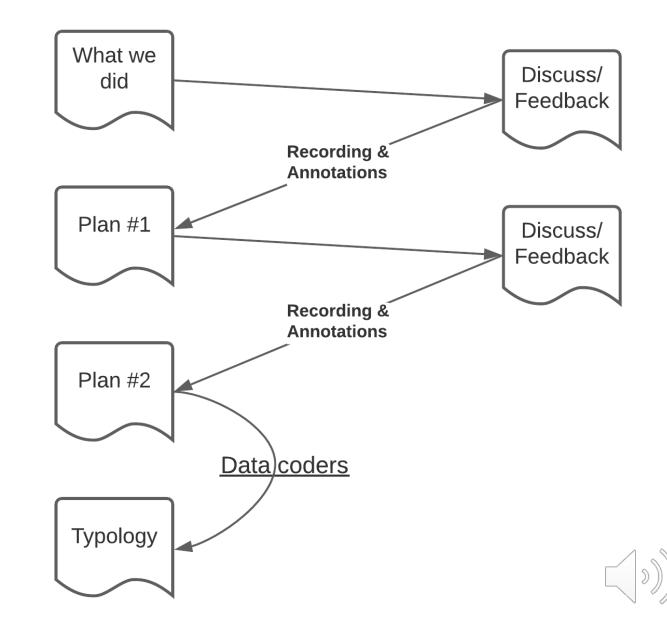

### Analyzing the data #1

Author & one of the focus group experts who was graduate student

Constant comparative analysis of documents & recording transcripts

Glaser, B. G. (1965). The constant comparative method of qualitative analysis. *Social Problems*, *12*(4), 436–445.