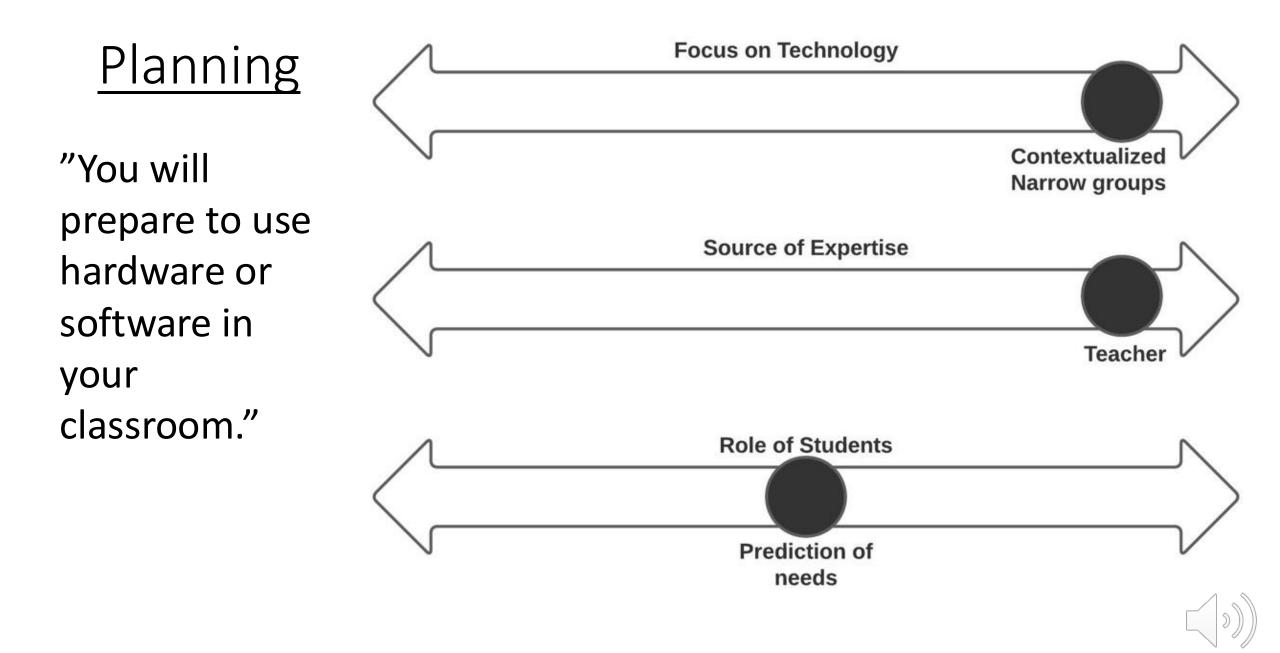

## The meaning for the leadership team #2

### Authentic learning activity:

"If you told me, I would not understand it."