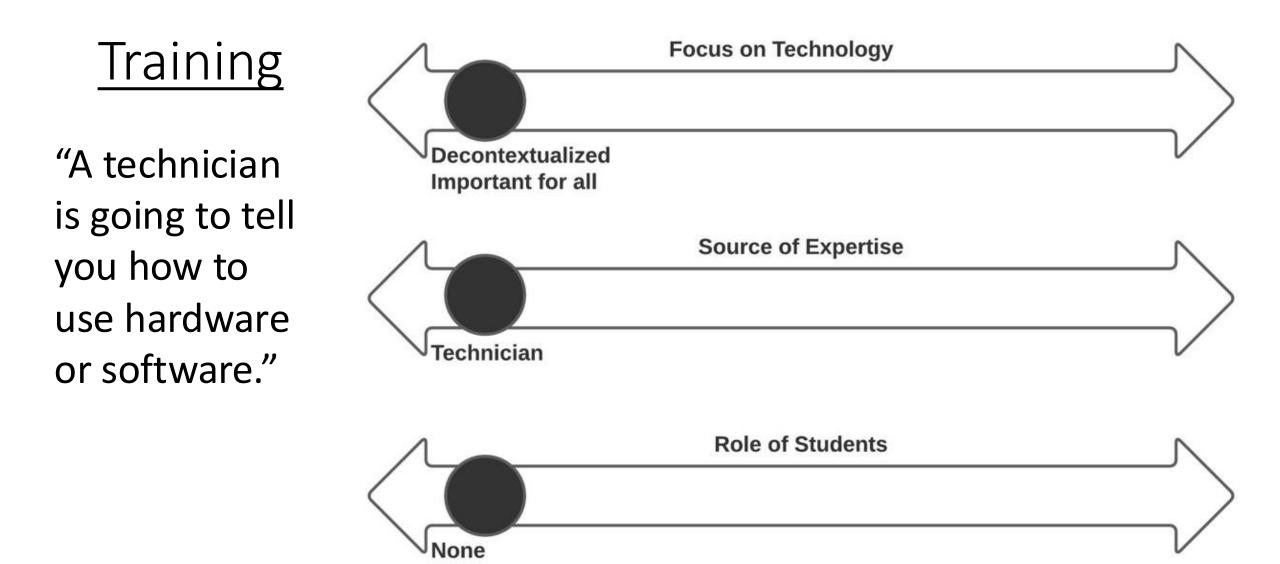

## The meaning for the leadership team #1

### Authentic learning activity:

"If you told me, I would not understand it."